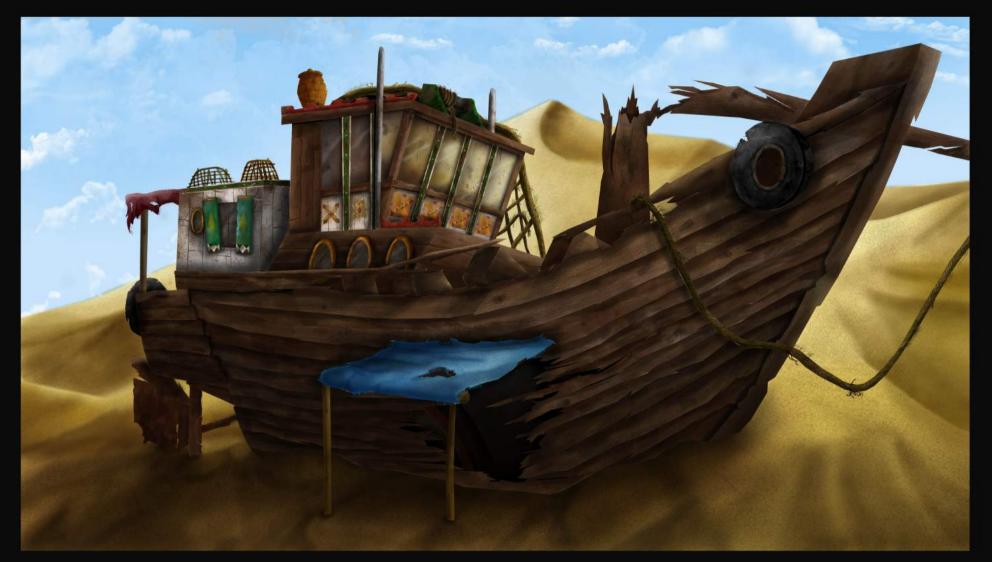

## Habibi

| habibi                            |                          |                                                                |               |
|-----------------------------------|--------------------------|----------------------------------------------------------------|---------------|
| Production:<br>Sabibi             | Set:                     | Sot:<br>Bont Exterior Cutthough<br>Details:<br>Elevation, plan |               |
| Date Required: 22/01              |                          |                                                                |               |
| Production Designer:<br>میں کohns | Drawn by:                | Drawn by:<br>Sam Johnson                                       |               |
| Date Drawn:<br>14/01/13           | Date Issued:<br>16/01/11 | Revision:<br>0                                                 | Studio/Stage: |

## Habibi

Galley

habibi - Galley Elvation, plan Elevation BB Elevation AA Elevation CC All walls to be clad in wood made to look discoloured and worn. See reference 2 Floater Arch way leading to the bridge. Ladder leading up to it 10'-5\* Section of wood to be placed at a 45 degree angle to the wall Floater Ŋ Section of wood to be placed at a 45 degree angle to the wall Porthole frames to have an Work too to be made from Work top to be made from a lightly coloured wood that has been very weathered, worn and chipped around the edges see reference 4 old and weathered brass finish. Perspex to be in place of glass in all portholes see reference 3 1-1 Dotal Bay seat 0 8-1-8 9 Dotail 2 Worktop Bay seat to be upholstered in slightly damaged red fabric, see reference 1 3.4\* 3'-2" 6'-10" 10'-5" 12'-0" 9'-10" Reference 1 Reference 4 D Plan D Reference 2 Elevation DD Panels between the beams to be removable to allow access. C Floater All rectangular windows to be made from dark brown wood, to be damaged and distressed. Perspex in place of glass Flooring to be made from dark brown wood, to be aged and chipped Wooden Door opening out of set, also to be made from dark brown, weathered wood Reference 3 12-0" 北西 C A habibi roduction Set No.: Set B B Bont kitchen 1 Sabibi DWG No : Sate Required: hils: 22/01/13 Elevation plan Scale: 1/2 is=ft duction Designer: Sam Johnson Sam Johnson Date Issued 0 Studio/Stage: Atlas 001 Date Drawn 16/01/15 14/01/15

## Habibi

Boat Cabin