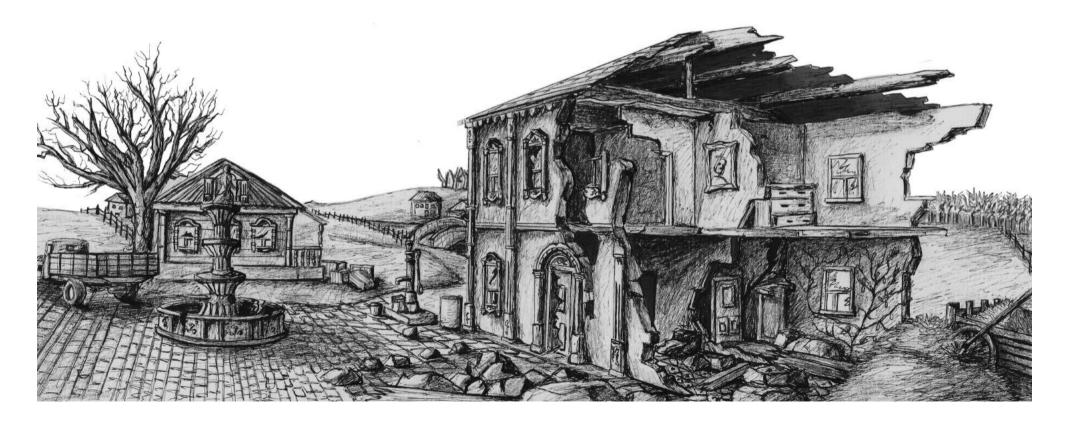

#### TIN TIN In the Land of the Soviets

#### Russian Village

#### **TIN TIN** IN THE LAND OF THE SOVIETS

1.

ESTABLISHING SHOT OF TIN TIN AND SNOWY APPROACHING A STONE FOOT BRIDGE

2.

VWS OF TIN TIN AND SNOWY COMING OVER THE BROW OF THE BRIDGE REVEALING A WS OF A RUNDOWN VILLAGE. IN THE DISTANCE A RUSSIAN OFFICER APPEARS CHILDREN OF THE VILLAGE THE OFFICIAL MAKES TO BE HANDING OUT BREAD

3.

CAMERA ZOOMS IN FOR A MS SHOWING A RUSSIAN OFFICIAL HANDING OUT BREAD TO STARVING SURE THEY ARE COMMUNIST BEFORE GIVING THEM THE BREAD

THE OFFICIAL THEN GETS TO A BOY THAT HE DISCOVERS IS NOT A COMMUNIST. HE PULLS THE BREAD AWAY FROM HIM

THE CAMERA THEN ZOOMS IN AS HE PUSHES THE BOY TO THE FLOOR

MCU SHOWING THE BOY CRAWL AWAY IN PAIN

THE CAMERA CUTS TO CU OF SNOWY LOOKING ANNOYED AT SEEING THE BOY PUSHED TO THE FLOOR

8.

THE CAMERA CUTS BACK TO A WS LOOKING AT THE TRUCK. THE BOY CRAWLS AWAY OUT OF THE SHOT. SNOWY COMES IN TO THE SHOT AND JUMPS ON TO THE TRUCK

9.

MS SHOWING SNOWY PICKING UP A LOAF OF BREAD

10.

MS OF SNOWY JUMPING DOWN FROM THE TRUCK AND TO FOLLOW SNOWY RUNNING AWAY

CAMERA PANS BACK TO SHOW A WS OF THE OFFICIAL RUNNING AWAY WITH A LOAF OF BREAD, CAMERA PANS RUNNING AFTER SNOWY CAMERA PANS TO FOLLOW HIM

12.

CAMERA CUTS TO A WS SHOWING SNOWY RUNNING THROUGH THE DOOR OF THE DESTROYED BUILDING