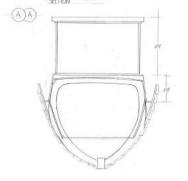

## Habibi

| habibi                            |                          |                                                                |               |
|-----------------------------------|--------------------------|----------------------------------------------------------------|---------------|
| Production:<br>Sabibi             | Set:                     | Sot:<br>Bont Exterior Cutthough<br>Details:<br>Elevation, plan |               |
| Date Required: 22/01              |                          |                                                                |               |
| Production Designer:<br>میں کohns | Drawn by:                | Drawn by:<br>Sam Johnson                                       |               |
| Date Drawn:<br>14/01/13           | Date Issued:<br>16/01/11 | Revision:<br>0                                                 | Studio/Stage: |

## Habibi

Galley

habibi - Galley Elvation, plan Elevation BB Elevation AA Elevation CC All walls to be clad in wood made to look discoloured and worn. See reference 2 Floater Arch way leading to the bridge. Ladder leading up to it 10'-5\* Section of wood to be placed at a 45 degree angle to the wall Floater Ŋ Section of wood to be placed at a 45 degree angle to the wall Porthole frames to have an Work too to be made from Work top to be made from a lightly coloured wood that has been very weathered, worn and chipped around the edges see reference 4 old and weathered brass finish. Perspex to be in place of glass in all portholes see reference 3 1-1 Dotal Bay seat 0 8-1-8 9 Dotail 2 Worktop Bay seat to be upholstered in slightly damaged red fabric, see reference 1 3.4\* 3'-2" 6'-10" 10'-5" 12'-0" 9'-10" Reference 1 Reference 4 D Plan D Reference 2 Elevation DD Panels between the beams to be removable to allow access. C Floater All rectangular windows to be made from dark brown wood, to be damaged and distressed. Perspex in place of glass Flooring to be made from dark brown wood, to be aged and chipped Wooden Door opening out of set, also to be made from dark brown, weathered wood Reference 3 12-0" 北西 C A habibi roduction Set No.: Set B B Bont kitchen 1 Sabibi DWG No : Sate Required: hils: 22/01/13 Elevation plan Scale: 1/2 is=ft duction Designer: Sam Johnson Sam Johnson Date Issued 0 Studio/Stage: Atlas 001 Date Drawn 16/01/15 14/01/15