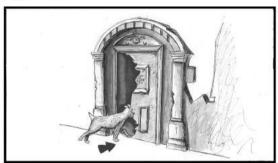

12.

CAMERA CUTS TO A WS SHOWING SNOWY RUNNING THROUGH THE DOOR OF THE DESTROYED BUILDING