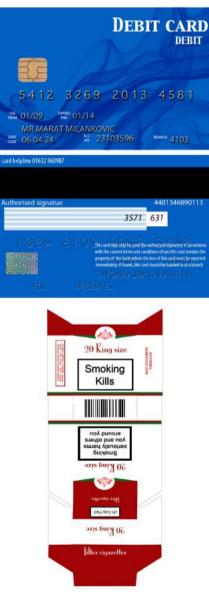

lstered in slightly damaged red fabric, see reference 1 3.4\* 3'-2" 6'-10" 10'-5" 12'-0" 9'-10" Reference 1 Reference 4 D Plan D Reference 2 Elevation DD Panels between the beams to be removable to allow access. C Floater All rectangular windows to be made from dark brown wood, to be damaged and distressed. Perspex in place of glass Flooring to be made from dark brown wood, to be aged and chipped Wooden Door opening out of set, also to be made from dark brown, weathered wood Reference 3 12-0" 北西 C A habibi roduction Set No.: Set B B Bont kitchen 1 Sabibi DWG No : Sate Required: hils: 22/01/13 Elevation plan Scale: 1/2 is=ft duction Designer: Sam Johnson Sam Johnson Date Issued 0 Studio/Stage: Atlas 001 Date Drawn 16/01/15 14/01/15

## Habibi



Boat Cabin

## The wrong mans





Graphics







Graphics



**Theater Poster** 

Split