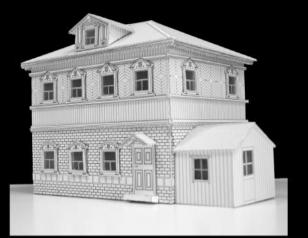

IN AS HE PUSHES THE BOY TO THE FLOOR



MCU SHOWING THE BOY CRAWL AWAY IN PAIN



THE CAMERA CUTS TO CU OF SNOWY LOOKING ANNOYED AT SEEING THE BOY PUSHED TO THE FLOOR

8.



THE CAMERA CUTS BACK TO A WS LOOKING AT THE TRUCK. THE BOY CRAWLS AWAY OUT OF THE SHOT. SNOWY COMES IN TO THE SHOT AND JUMPS ON TO THE TRUCK

9.



MS SHOWING SNOWY PICKING UP A LOAF OF BREAD

10.



MS OF SNOWY JUMPING DOWN FROM THE TRUCK AND TO FOLLOW SNOWY RUNNING AWAY





CAMERA PANS BACK TO SHOW A WS OF THE OFFICIAL RUNNING AWAY WITH A LOAF OF BREAD, CAMERA PANS RUNNING AFTER SNOWY CAMERA PANS TO FOLLOW HIM

12.



CAMERA CUTS TO A WS SHOWING SNOWY RUNNING THROUGH THE DOOR OF THE DESTROYED BUILDING

#### TINTIN FOUNTAIN, ELEVATION, PLAN, AND SECTION \$ IN-FT







#### TIN TIN In the Land of the Soviets











#### Russian Village Ext



Game changer model





Graveyard model

## Habibi











| habibi                            |                          |                                                                |               |
|-----------------------------------|--------------------------|----------------------------------------------------------------|---------------|
| Production:<br>Sabibi             | Set:                     | Sot:<br>Bont Exterior Cutthough<br>Details:<br>Elevation, plan |               |
| Date Required: 22/01              |                          |                                                                |               |
| Production Designer:<br>میں کohns | Drawn by:                | Drawn by:<br>Sam Johnson