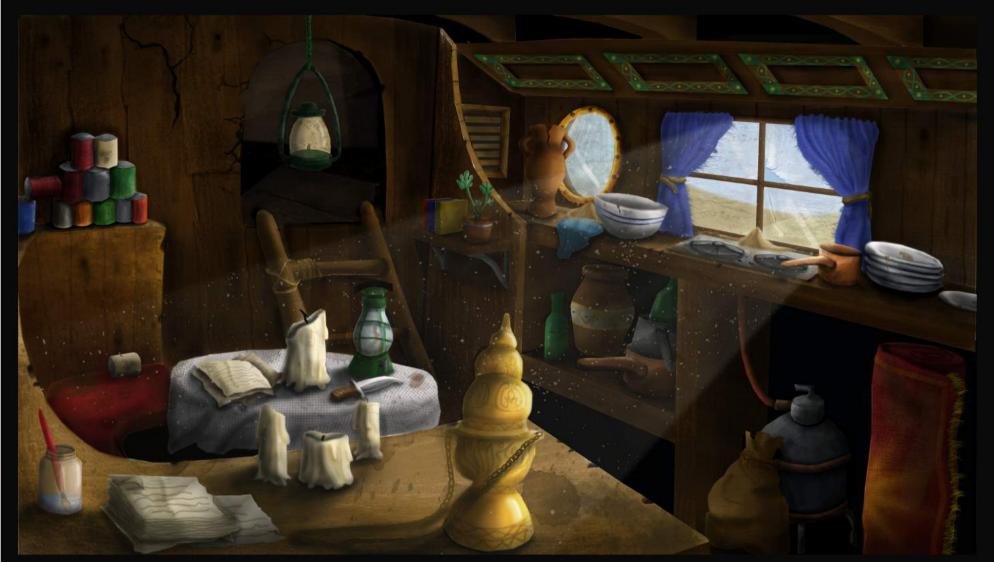

|               |
|-----------------------------------|--------------------------|----------------------------------------------------------------|---------------|
| Production:<br>Sabibi             | Set:                     | Sot:<br>Bont Exterior Cutthough<br>Details:<br>Elevation, plan |               |
| Date Required: 22/01              |                          |                                                                |               |
| Production Designer:<br>میں کohns | Drawn by:                | Drawn by:<br>Sam Johnson                                       |               |
| Date Drawn:<br>14/01/13           | Date Issued:<br>16/01/11 | Revision:<br>0                                                 | Studio/Stage: |





## Habibi



Galley

habibi - Galley Elvation, plan Elevation BB Elevation AA Elevation CC All walls to be clad in wood made to look discoloured and worn. See reference 2 Floater Arch way leading to the bridge. Ladder leading up to it 10'-5\* Section of wood to be placed at a 45 degree angle to the wall Floater Ŋ Section of wood to be placed at a 45 degree angle to the wall Porthole frames to have an Work too to be made from Work top to be made from a lightly coloured wood that has been very weathered, worn and chipped around the edges see reference 4 old and weathered brass finish. Perspex to be in place of glass in all portholes see reference 3 1-1 Dotal Bay seat 0 8-1-8 9 Dotail 2 Worktop Bay seat to be upholstered in slightly damaged red fabric, see reference 1 3.4\* 3'-2" 6'-10" 10'-5" 12'-0" 9'