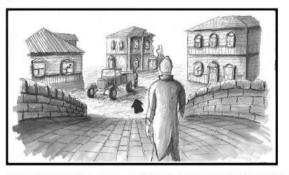

3.

CAMERA ZOOMS IN FOR A MS SHOWING A RUSSIAN OFFICIAL HANDING OUT BREAD TO STARVING SURE THEY ARE COMMUNIST BEFORE GIVING THEM THE BREAD

THE OFFICIAL THEN GETS TO A BOY THAT HE DISCOVERS IS NOT A COMMUNIST. HE PULLS THE BREAD AWAY FROM HIM