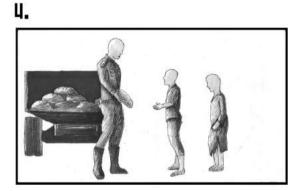

#### **TIN TIN** IN THE LAND OF THE SOVIETS

1.

ESTABLISHING SHOT OF TIN TIN AND SNOWY APPROACHING A STONE FOOT BRIDGE

2.

VWS OF TIN TIN AND SNOWY COMING OVER THE BROW OF THE BRIDGE REVEALING A WS OF A RUNDOWN VILLAGE. IN THE DISTANCE A RUSSIAN OFFICER APPEARS CHILDREN OF THE VILLAGE THE OFFICIAL MAKES TO BE HANDING OUT BREAD

3.

CAMERA ZOOMS IN FOR A MS SHOWING A RUSSIAN OFFICIAL HANDING OUT BREAD TO STARVING SURE THEY ARE COMMUNIST BEFORE GIVING THEM THE BREAD

THE OFFICIAL THEN GETS TO A BOY THAT HE DISCOVERS IS NOT A COMMUNIST. HE PULLS THE BREAD AWAY FROM HIM