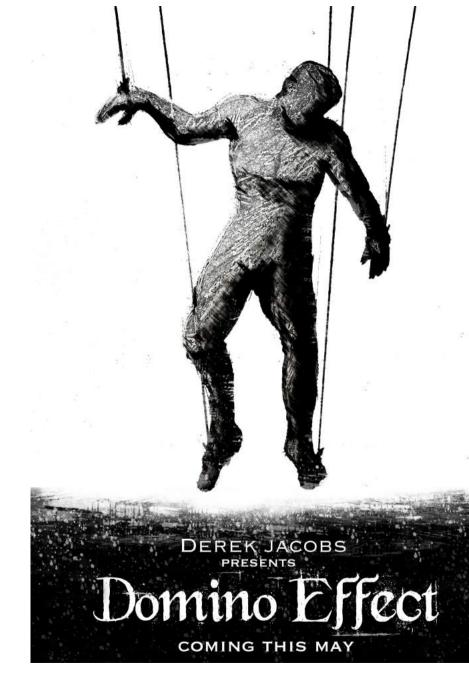

tly damaged red fabric, see reference 1 3.4\* 3'-2" 6'-10" 10'-5" 12'-0" 9'-10" Reference 1 Reference 4 D Plan D Reference 2 Elevation DD Panels between the beams to be removable to allow access. C Floater All rectangular windows to be made from dark brown wood, to be damaged and distressed. Perspex in place of glass Flooring to be made from dark brown wood, to be aged and chipped Wooden Door opening out of set, also to be made from dark brown, weathered wood Reference 3 12-0" 北西 C A habibi roduction Set No.: Set B B Bont kitchen 1 Sabibi DWG No : Sate Required: hils: 22/01/13 Elevation plan Scale: 1/2 is=ft duction Designer: Sam Johnson Sam Johnson Date Issued 0 Studio/Stage: Atlas 001 Date Drawn 16/01/15 14/01/15

## Habibi



Boat Cabin

## The wrong mans





Graphics







Graphics



**Theater Poster** 

Split