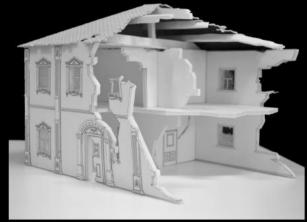

ZOOMS IN AS HE PUSHES THE BOY TO THE FLOOR



MCU SHOWING THE BOY CRAWL AWAY IN PAIN



THE CAMERA CUTS TO CU OF SNOWY LOOKING ANNOYED AT SEEING THE BOY PUSHED TO THE FLOOR

8.



THE CAMERA CUTS BACK TO A WS LOOKING AT THE TRUCK. THE BOY CRAWLS AWAY OUT OF THE SHOT. SNOWY COMES IN TO THE SHOT AND JUMPS ON TO THE TRUCK

9.



MS SHOWING SNOWY PICKING UP A LOAF OF BREAD

10.



MS OF SNOWY JUMPING DOWN FROM THE TRUCK AND TO FOLLOW SNOWY RUNNING AWAY





CAMERA PANS BACK TO SHOW A WS OF THE OFFICIAL RUNNING AWAY WITH A LOAF OF BREAD, CAMERA PANS RUNNING AFTER SNOWY CAMERA PANS TO FOLLOW HIM

12.



CAMERA CUTS TO A WS SHOWING SNOWY RUNNING THROUGH THE DOOR OF THE DESTROYED BUILDING

#### TINTIN FOUNTAIN, ELEVATION, PLAN, AND SECTION \$ IN-FT







#### TIN TIN In the Land of the Soviets











#### Russian Village Ext



Game changer model





Graveyard model

## Habibi











| habibi                            |                          |                                                                |               |
|-----------------------------------|--------------------------|----------------------------------------------------------------|---------------|
| Production:<br>Sabibi             | Set:                     | Sot:<br>Bont Exterior Cutthough<br>Details:<br>Elevation, plan |               |
| Date Required: 22/01              |                          |                                                                |               |
| Production Designer:<br>میں کohns | Drawn by:                | Drawn by:<br>Sam Johnson