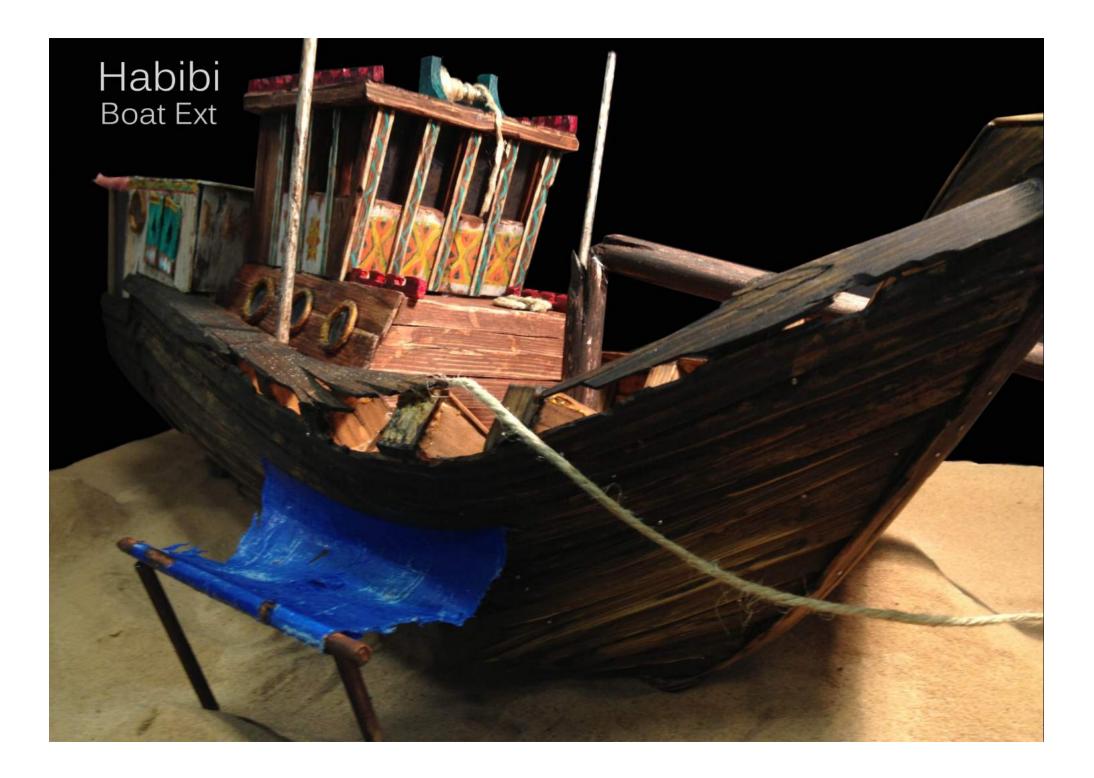

## Habibi

| habibi                            |                          |                                                                |               |
|-----------------------------------|--------------------------|----------------------------------------------------------------|---------------|
| Production:<br>Sabibi             | Set:                     | Sot:<br>Bont Exterior Cutthough<br>Details:<br>Elevation, plan |               |
| Date Required: 22/01              |                          |                                                                |               |
| Production Designer:<br>میں کohns | Drawn by:                | Drawn by:<br>Sam Johnson                                       |               |
| Date Drawn:<br>14/01/13           | Date Issued:<br>16/01/11 | Revision:<br>0                                                 | Studio/Stage: |

## Habibi

Galley

habibi - Galley Elvation, plan Elevation BB Elevation AA Elevation CC All walls to be clad in wood made to look discoloured and worn. See reference 2 Floater Arch way leading to the bridge. Ladder leading up to it 10'-5\* Section of wood to be placed at a 45 degree angle to the wall Floater Ŋ Section of wood to be placed at a 45 degree angle to the wall Porthole frames to have an Work too to be made from Work top to be made from a lightly coloured wood that has been very weathered, worn and chipped around the edges see reference 4 old and weathered brass finish. Perspex to be in place of glass in all portholes see reference 3 1-1 Dotal Bay seat 0 8-1-8 9 Dotail 2 Worktop Bay seat to be upholstered in slightly damaged red fabric, see reference 1 3.4\* 3'-2" 6'-10" 10'-5" 12'-0" 9'-10" Reference 1 Reference 4 D Plan D Reference 2 Elevation DD Panels between the beams to be removable to allow access. C Floater All rectangular windows to be made from dark brown wood, to be damaged and distressed. Perspex in place of glass Flooring to be made from dark brown wood, to be aged and chipped Wooden Door opening out of set, also to be made from dark brown, weathered wood Reference 3 12-0" 北西 C A habibi roduction Set No.: Set B B Bont kitchen 1 Sabibi DWG No : Sate Required: hils: 22/01/13 Elevation plan Scale: 1/2 is=ft duction Designer: Sam Johnson Sam Johnson Date Issued 0 Studio/Stage: Atlas 001 Date Drawn 16/01/15 14/01/15