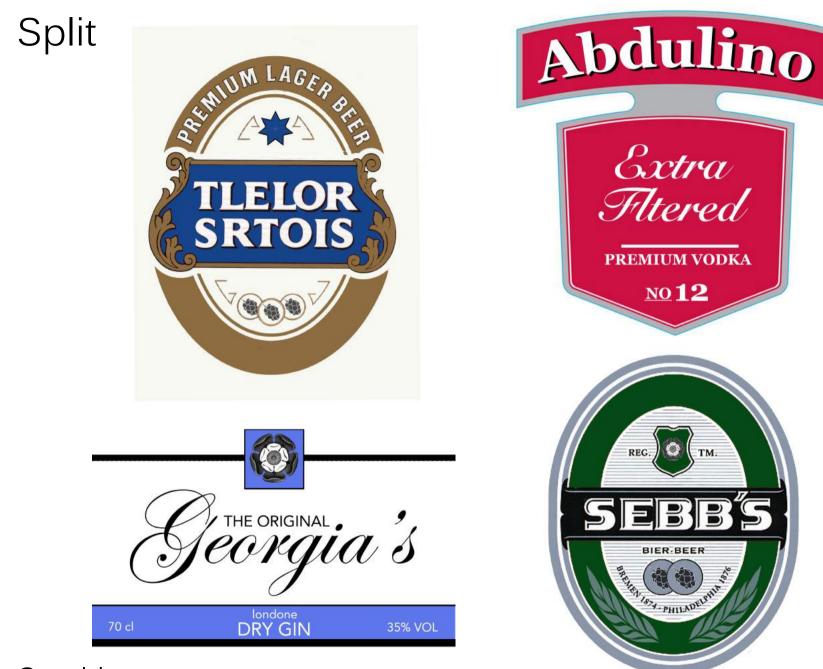

red in slightly damaged red fabric, see reference 1 3.4\* 3'-2" 6'-10" 10'-5" 12'-0" 9'-10" Reference 1 Reference 4 D Plan D Reference 2 Elevation DD Panels between the beams to be removable to allow access. C Floater All rectangular windows to be made from dark brown wood, to be damaged and distressed. Perspex in place of glass Flooring to be made from dark brown wood, to be aged and chipped Wooden Door opening out of set, also to be made from dark brown, weathered wood Reference 3 12-0" 北西 C A habibi roduction Set No.: Set B B Bont kitchen 1 Sabibi DWG No : Sate Required: hils: 22/01/13 Elevation plan Scale: 1/2 is=ft duction Designer: Sam Johnson Sam Johnson Date Issued 0 Studio/Stage: Atlas 001 Date Drawn 16/01/15 14/01/15

## Habibi



Boat Cabin

## The wrong mans





Graphics







Graphics



**Theater Poster** 

Split