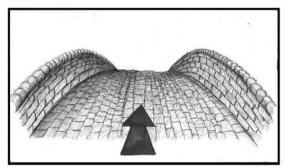

#### **TIN TIN** IN THE LAND OF THE SOVIETS

1.

ESTABLISHING SHOT OF TIN TIN AND SNOWY APPROACHING A STONE FOOT BRIDGE

2.

VWS OF TIN TIN AND SNOWY COMING OVER THE BROW OF THE BRIDGE REVEALING A WS OF A RUNDOWN VILLAGE. IN THE DISTANCE A RUSSIAN OFFICER APPEARS CHILDREN OF THE VILLAGE THE OFFICIAL MAKES TO BE HANDING OUT BREAD