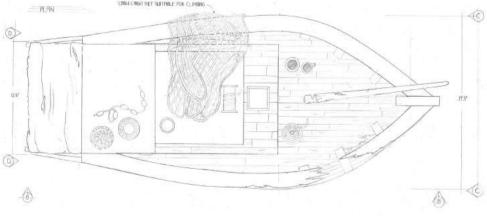

## Habibi

| habibi                            |                          |                                                                |               |
|-----------------------------------|--------------------------|----------------------------------------------------------------|---------------|
| Production:<br>Sabibi             | Set:                     | Sot:<br>Bont Exterior Cutthough<br>Details:<br>Elevation, plan |               |
| Date Required: 22/01              |                          |                                                                |               |
| Production Designer:<br>میں کohns | Drawn by:                | Drawn by:<br>Sam Johnson                                       |               |
| Date Drawn:<br>14/01/13           | Date Issued:<br>16/01/11 | Revision:<br>0                                                 | Studio/Stage: |

## Habibi

Galley

habibi - Galley Elvation, plan Elevation BB Elevation AA Elevation CC All walls to be clad in wood made to look discoloured and worn. See reference 2 Floater Arch way leading to the bridge. Ladder leading up to it 10'-5\* Section of wood to be placed at a 45 degree angle to the wall Floater Ŋ Section of wood to be placed at a 45 degree angle to the wall Porthole frames to have an Work too to be made from Work top to be made from a lightly coloured wood that has been very weathered, worn and chipped around the edges see reference 4 old and weathered brass finish. Perspex to be in place of glass in all portholes see reference 3 1-1 Dotal Bay seat 0 8-1-8 9 Dotail 2 Worktop Bay seat to be upholstered in slightly damaged red fabric, see reference 1 3.4\* 3'-2" 6'-10" 10'-5" 12'-0" 9'-10" Reference 1 Reference 4 D Plan D Reference 2 Elevation DD Panels between the beams to be removable to allow access. C Floater All rectangular windows to be made from dark brown wood, to be damaged and distressed. Perspex in place of glass Flooring to be made from dark brown wood, to be aged and chipped Wooden Door opening out of set, also to be made from dark brown, weathered wood Reference 3 12-0" 北西 C A habibi roduction Set No.: Set B B Bont kitchen 1 Sabibi DWG No : Sate Required: hils: 22/01/13 Elevation plan Scale: 1/2 is=ft duction Designer: Sam Johnson Sam Johnson Date Issued 0 Studio/Stage: Atlas 001 Date Drawn 16/01/15 14/01/15