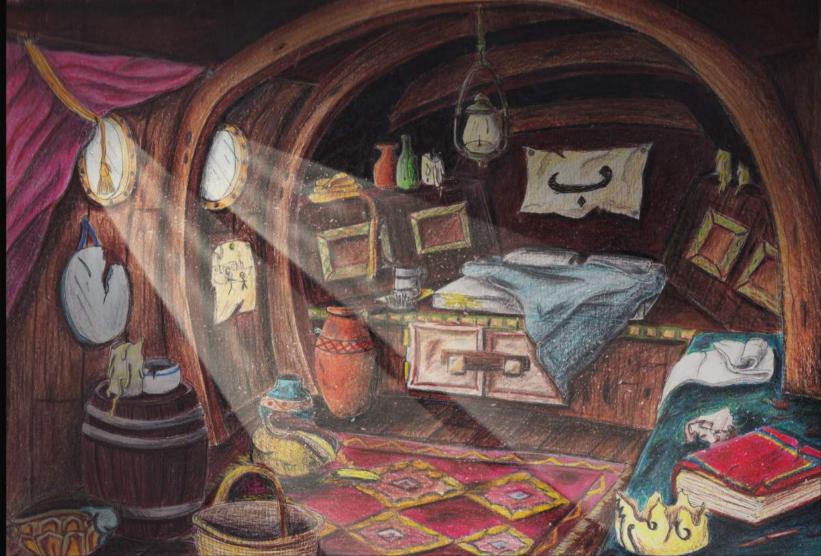

0 8-1-8 9 Dotail 2 Worktop Bay seat to be upholstered in slightly damaged red fabric, see reference 1 3.4\* 3'-2" 6'-10" 10'-5" 12'-0" 9'-10" Reference 1 Reference 4 D Plan D Reference 2 Elevation DD Panels between the beams to be removable to allow access. C Floater All rectangular windows to be made from dark brown wood, to be damaged and distressed. Perspex in place of glass Flooring to be made from dark brown wood, to be aged and chipped Wooden Door opening out of set, also to be made from dark brown, weathered wood Reference 3 12-0" 北西 C A habibi roduction Set No.: Set B B Bont kitchen 1 Sabibi DWG No : Sate Required: hils: 22/01/13 Elevation plan Scale: 1/2 is=ft duction Designer: Sam Johnson Sam Johnson Date Issued 0 Studio/Stage: Atlas 001 Date Drawn 16/01/15 14/01/15

## Habibi



Boat Cabin

## The wrong mans





Graphics







Graphics



**Theater Poster** 

Split