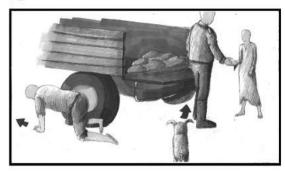

#### **TIN TIN** IN THE LAND OF THE SOVIETS

1.

ESTABLISHING SHOT OF TIN TIN AND SNOWY APPROACHING A STONE FOOT BRIDGE

2.

VWS OF TIN TIN AND SNOWY COMING OVER THE BROW OF THE BRIDGE REVEALING A WS OF A RUNDOWN VILLAGE. IN THE DISTANCE A RUSSIAN OFFICER APPEARS CHILDREN OF THE VILLAGE THE OFFICIAL MAKES TO BE HANDING OUT BREAD

3.

CAMERA ZOOMS IN FOR A MS SHOWING A RUSSIAN OFFICIAL HANDING OUT BREAD TO STARVING SURE THEY ARE COMMUNIST BEFORE GIVING THEM THE BREAD

THE OFFICIAL THEN GETS TO A BOY THAT HE DISCOVERS IS NOT A COMMUNIST. HE PULLS THE BREAD AWAY FROM HIM

THE CAMERA THEN ZOOMS IN AS HE PUSHES THE BOY TO THE FLOOR

MCU SHOWING THE BOY CRAWL AWAY IN PAIN

THE CAMERA CUTS TO CU OF SNOWY LOOKING ANNOYED AT SEEING THE BOY PUSHED TO THE FLOOR

8.

THE CAMERA CUTS BACK TO A WS LOOKING AT THE TRUCK. THE BOY CRAWLS AWAY OUT OF THE SHOT. SNOWY COMES IN TO THE SHOT AND JUMPS ON TO THE TRUCK