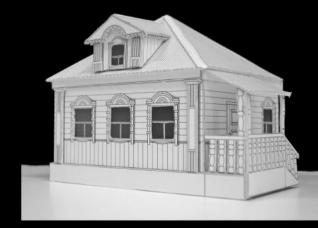

OOMS IN AS HE PUSHES THE BOY TO THE FLOOR



MCU SHOWING THE BOY CRAWL AWAY IN PAIN



THE CAMERA CUTS TO CU OF SNOWY LOOKING ANNOYED AT SEEING THE BOY PUSHED TO THE FLOOR

8.



THE CAMERA CUTS BACK TO A WS LOOKING AT THE TRUCK. THE BOY CRAWLS AWAY OUT OF THE SHOT. SNOWY COMES IN TO THE SHOT AND JUMPS ON TO THE TRUCK

9.



MS SHOWING SNOWY PICKING UP A LOAF OF BREAD

10.



MS OF SNOWY JUMPING DOWN FROM THE TRUCK AND TO FOLLOW SNOWY RUNNING AWAY





CAMERA PANS BACK TO SHOW A WS OF THE OFFICIAL RUNNING AWAY WITH A LOAF OF BREAD, CAMERA PANS RUNNING AFTER SNOWY CAMERA PANS TO FOLLOW HIM

12.



CAMERA CUTS TO A WS SHOWING SNOWY RUNNING THROUGH THE DOOR OF THE DESTROYED BUILDING

#### TINTIN FOUNTAIN, ELEVATION, PLAN, AND SECTION \$ IN-FT







#### TIN TIN In the Land of the Soviets











#### Russian Village Ext



Game changer model





Graveyard model

## Habibi











| habibi                            |                          |                                                                |               |
|-----------------------------------|--------------------------|----------------------------------------------------------------|---------------|
| Production:<br>Sabibi             | Set:                     | Sot:<br>Bont Exterior Cutthough<br>Details:<br>Elevation, plan |               |
| Date Required: 22/01              |                          |                                                                |               |
| Production Designer:<br>میں کohns | Drawn by:                | Drawn by:<br>Sam Johnson