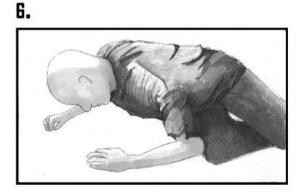

THE CAMERA THEN ZOOMS IN AS HE PUSHES THE BOY TO THE FLOOR

MCU SHOWING THE BOY CRAWL AWAY IN PAIN

THE CAMERA CUTS TO CU OF SNOWY LOOKING ANNOYED AT SEEING THE BOY PUSHED TO THE FLOOR

8.

THE CAMERA CUTS BACK TO A WS LOOKING AT THE TRUCK. THE BOY CRAWLS AWAY OUT OF THE SHOT. SNOWY COMES IN TO THE SHOT AND JUMPS ON TO THE TRUCK