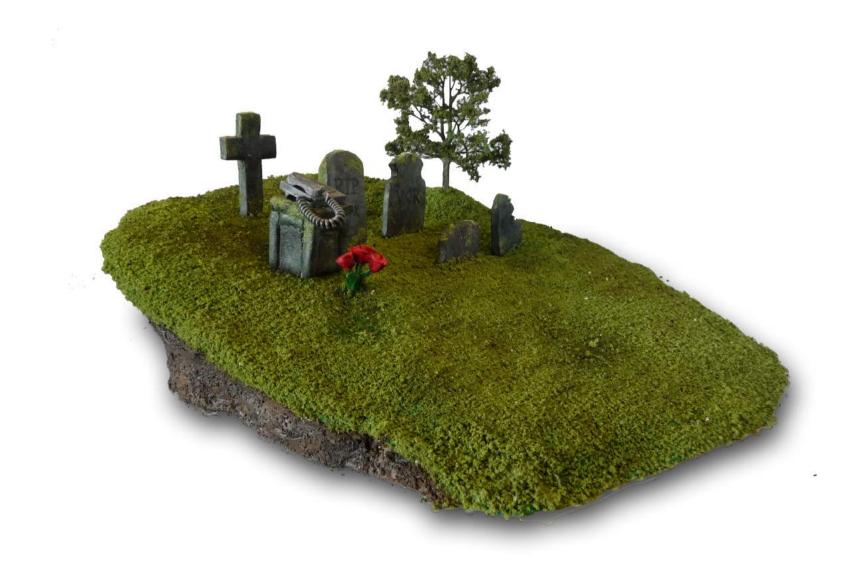

HE BOY CRAWL AWAY IN PAIN



THE CAMERA CUTS TO CU OF SNOWY LOOKING ANNOYED AT SEEING THE BOY PUSHED TO THE FLOOR

8.



THE CAMERA CUTS BACK TO A WS LOOKING AT THE TRUCK. THE BOY CRAWLS AWAY OUT OF THE SHOT. SNOWY COMES IN TO THE SHOT AND JUMPS ON TO THE TRUCK

9.



MS SHOWING SNOWY PICKING UP A LOAF OF BREAD

10.



MS OF SNOWY JUMPING DOWN FROM THE TRUCK AND TO FOLLOW SNOWY RUNNING AWAY





CAMERA PANS BACK TO SHOW A WS OF THE OFFICIAL RUNNING AWAY WITH A LOAF OF BREAD, CAMERA PANS RUNNING AFTER SNOWY CAMERA PANS TO FOLLOW HIM

12.



CAMERA CUTS TO A WS SHOWING SNOWY RUNNING THROUGH THE DOOR OF THE DESTROYED BUILDING

#### TINTIN FOUNTAIN, ELEVATION, PLAN, AND SECTION \$ IN-FT







#### TIN TIN In the Land of the Soviets











#### Russian Village Ext



Game changer model





Graveyard model

## Habibi











| habibi                            |                          |                                                                |               |
|-----------------------------------|--------------------------|----------------------------------------------------------------|---------------|
| Production:<br>Sabibi             | Set:                     | Sot:<br>Bont Exterior Cutthough<br>Details:<br>Elevation, plan |               |
| Date Required: 22/01              |                          |                                                                |               |
| Production Designer:<br>میں کohns | Drawn by:                | Drawn by:<br>Sam Johnson                                       |               |
| Date Drawn:<br>14/01/13