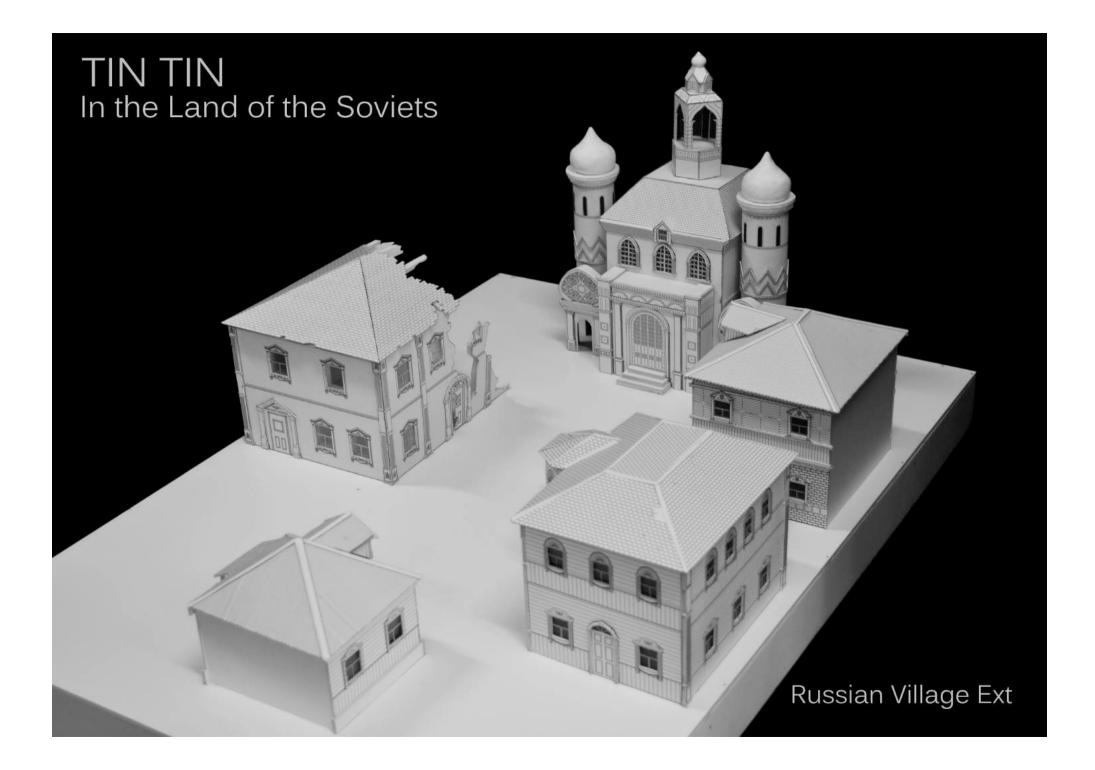

THE BREAD AWAY FROM HIM



THE CAMERA THEN ZOOMS IN AS HE PUSHES THE BOY TO THE FLOOR



MCU SHOWING THE BOY CRAWL AWAY IN PAIN



THE CAMERA CUTS TO CU OF SNOWY LOOKING ANNOYED AT SEEING THE BOY PUSHED TO THE FLOOR

8.



THE CAMERA CUTS BACK TO A WS LOOKING AT THE TRUCK. THE BOY CRAWLS AWAY OUT OF THE SHOT. SNOWY COMES IN TO THE SHOT AND JUMPS ON TO THE TRUCK

9.



MS SHOWING SNOWY PICKING UP A LOAF OF BREAD

10.



MS OF SNOWY JUMPING DOWN FROM THE TRUCK AND TO FOLLOW SNOWY RUNNING AWAY





CAMERA PANS BACK TO SHOW A WS OF THE OFFICIAL RUNNING AWAY WITH A LOAF OF BREAD, CAMERA PANS RUNNING AFTER SNOWY CAMERA PANS TO FOLLOW HIM

12.



CAMERA CUTS TO A WS SHOWING SNOWY RUNNING THROUGH THE DOOR OF THE DESTROYED BUILDING

#### TINTIN FOUNTAIN, ELEVATION, PLAN, AND SECTION \$ IN-FT







#### TIN TIN In the Land of the Soviets











#### Russian Village Ext



Game changer model





Graveyard model

## Habibi











| habibi                            |                          |                                                                |               |
|-----------------------------------|--------------------------|----------------------------------------------------------------|---------------|
| Production:<br>Sabibi             | Set:                     | Sot:<br>Bont Exterior Cutthough<br>Details:<br>Elevation, plan |               |
| Date Required: 22/01              |                          |                                                                |               |
| Production Designer:<br>میں کohns | Drawn by:                | Drawn by