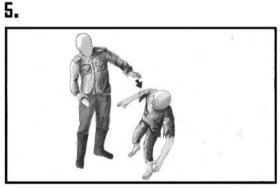

3.

CAMERA ZOOMS IN FOR A MS SHOWING A RUSSIAN OFFICIAL HANDING OUT BREAD TO STARVING SURE THEY ARE COMMUNIST BEFORE GIVING THEM THE BREAD

THE OFFICIAL THEN GETS TO A BOY THAT HE DISCOVERS IS NOT A COMMUNIST. HE PULLS THE BREAD AWAY FROM HIM

THE CAMERA THEN ZOOMS IN AS HE PUSHES THE BOY TO THE FLOOR

MCU SHOWING THE BOY CRAWL AWAY IN PAIN

THE CAMERA CUTS TO CU OF SNOWY LOOKING ANNOYED AT SEEING THE BOY PUSHED TO THE FLOOR

8.

THE CAMERA CUTS BACK TO A WS LOOKING AT THE TRUCK. THE BOY CRAWLS AWAY OUT OF THE SHOT. SNOWY COMES IN TO THE SHOT AND JUMPS ON TO THE TRUCK