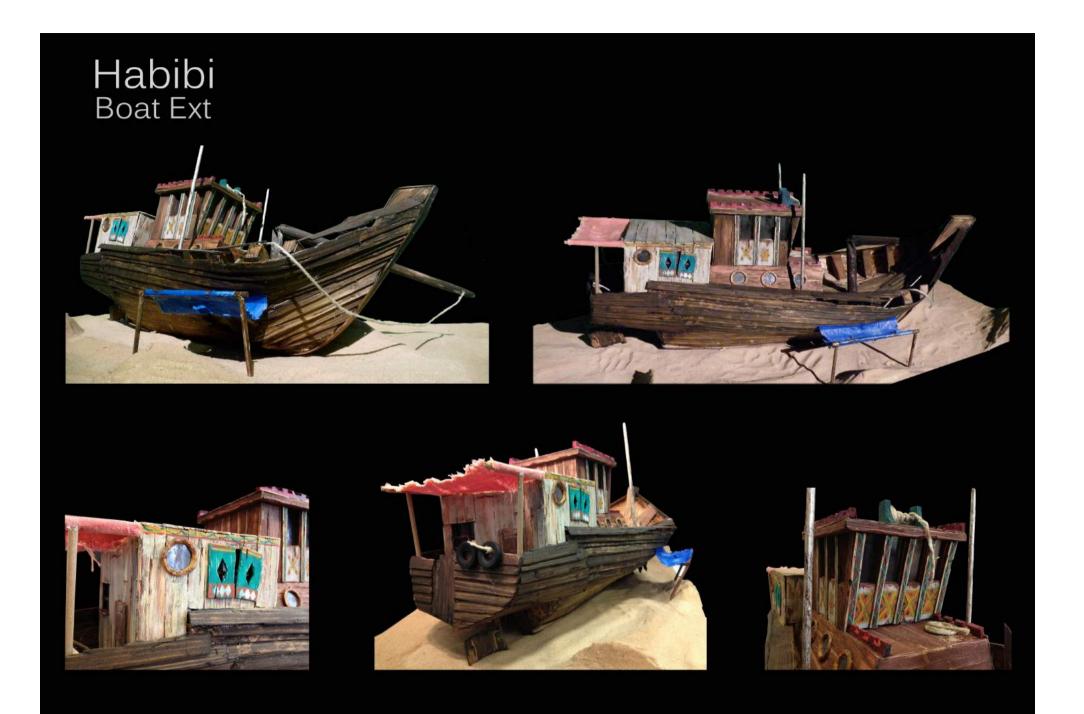

## Habibi

| habibi                            |                          |                                                                |               |
|-----------------------------------|--------------------------|----------------------------------------------------------------|---------------|
| Production:<br>Sabibi             | Set:                     | Sot:<br>Bont Exterior Cutthough<br>Details:<br>Elevation, plan |               |
| Date Required: 22/01              |                          |                                                                |               |
| Production Designer:<br>میں کohns | Drawn by:                | Drawn by:<br>Sam Johnson                                       |               |
| Date Drawn:<br>14/01/13           | Date Issued:<br>16/01/11 | Revision:<br>0                                                 | Studio/Stage: |

## Habibi

Galley

habibi - Galley Elvation, plan Elevation BB Elevation AA Elevation CC All walls to be clad in wood made to look discoloured and worn. See reference 2 Floater Arch way leading to the bridge. Ladder leading up to it 10'-5\* Section of wood to be placed at a 45 degree angle to the wall Floater Ŋ Section of wood to be placed at a 45 degree angle to the wall Porthole frames to have an Work too to be made from Work top to be made from a lightly coloured wood that has been very weathered, worn and chipped around the edges see reference 4 old and weathered brass finish. Perspex to be in place of glass in all portholes see reference 3 1-1 Dotal Bay seat 0 8-1-8 9 Dotail 2 Worktop Bay seat to be upholstered in slightly damaged red fabric, see reference 1 3.4\* 3'-2" 6'-10" 10'-5" 12'-0" 9'-10" Reference 1 Reference 4 D Plan D Reference 2 Elevation DD Panels between the beams to be removable to allow access. C Floater All rectangular windows to be made from dark brown wood, to be damaged and distressed. Perspex in place of glass Flooring to be made from dark brown wood, to be aged and chipped Wooden Door opening out of set, also to be made from dark brown, weathered wood Reference 3 12-0" 北西 C A habibi roduction Set No.: Set B B Bont kitchen 1 Sabibi DWG No : Sate Required: hils: 22/01/13 Elevation plan Scale: 1/2 is=ft duction Designer: Sam Johnson Sam Johnson Date Issued 0 Studio/Stage: Atlas 001 Date Drawn 16/01/15 14/01/15