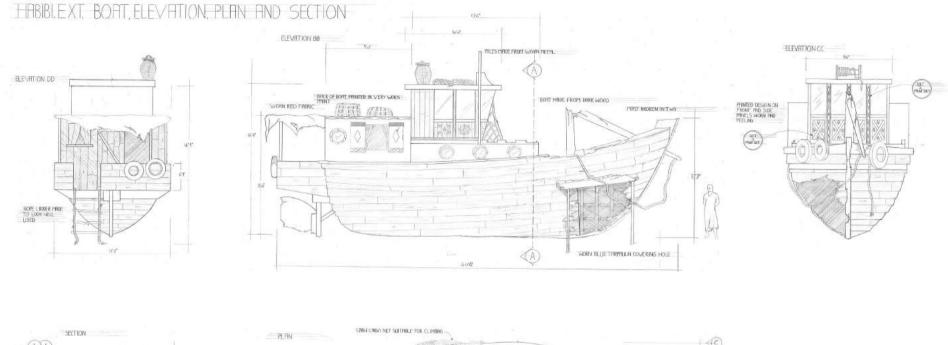

## Habibi

| habibi                            |                          |                                                                |               |
|-----------------------------------|--------------------------|----------------------------------------------------------------|---------------|
| Production:<br>Sabibi             | Set:                     | Sot:<br>Bont Exterior Cutthough<br>Details:<br>Elevation, plan |               |
| Date Required: 22/01              |                          |                                                                |               |
| Production Designer:<br>میں کohns | Drawn by:                | Drawn by:<br>Sam Johnson                                       |               |
| Date Drawn:<br>14/01/13           | Date Issued:<br>16/01/11 | Revision:<br>0                                                 | Studio/Stage: |

## Habibi

Galley

habibi - Galley Elvation, plan Elevation BB Elevation AA Elevation CC All walls to be clad in wood made to look discoloured and worn. See reference 2 Floater Arch way leading to the bridge. Ladder leading up to it 10'-5\* Section of wood to be placed at a 45 degree angle to the wall Floater Ŋ Section of wood to be placed at a 45 degree angle to the wall Porthole frames to have an Work too to be made from Work top to be made from a lightly coloured wood that has been very weathered, worn and chipped around the edges see reference 4 old and weathered brass finish. Perspex to be in place of glass in all portholes see reference 3 1-1 Dotal Bay seat 0 8-1-8 9 Dotail 2 Worktop Bay seat to be upholstered in slightly damaged red fabric, see reference 1 3.4\* 3'-2" 6'-10" 10'-5" 12'-0" 9'-10" Reference 1 Reference 4 D Plan D Reference 2 Elevation DD Panels between the beams to be removable to allow access. C Floater All rectangular windows to be made from dark brown wood, to be damaged and distressed. Perspex in place of glass Flooring to be made from dark brown wood, to be aged and chipped Wooden Door opening out of set, also to be made from dark brown, weathered wood Reference 3 12-0" 北西 C A habibi roduction Set No.: Set B B Bont kitchen 1 Sabibi DWG No : Sate Required: hils: 22/01/13 Elevation plan Scale: 1/2 is=ft duction Designer: Sam Johnson Sam Johnson Date Issued 0 Studio/Stage: Atlas 001 Date Drawn 16/01/15 14/01/15