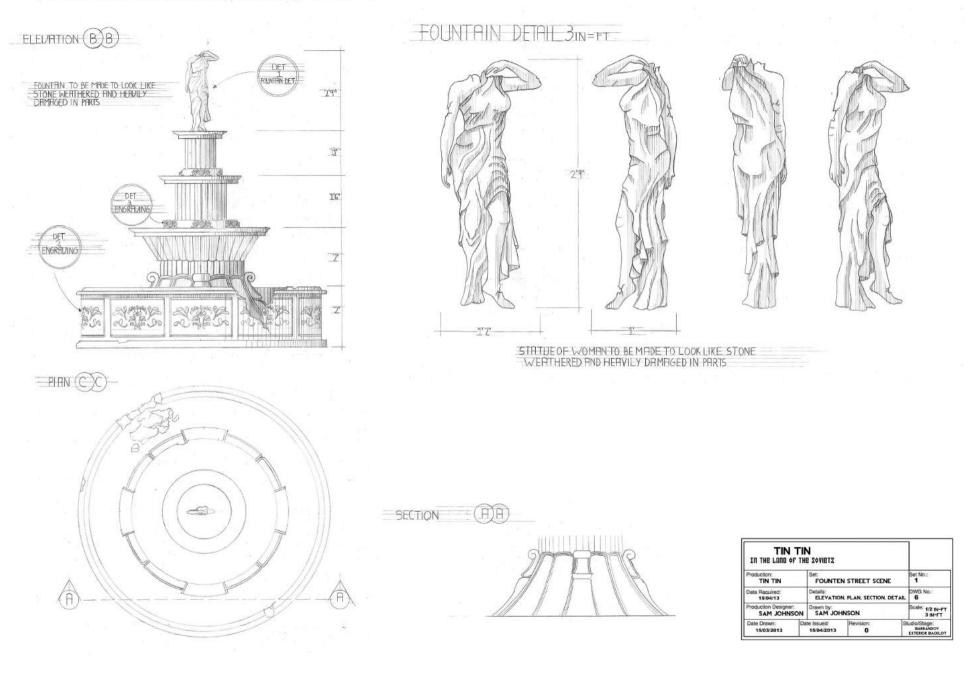

ULLS THE BREAD AWAY FROM HIM



THE CAMERA THEN ZOOMS IN AS HE PUSHES THE BOY TO THE FLOOR



MCU SHOWING THE BOY CRAWL AWAY IN PAIN



THE CAMERA CUTS TO CU OF SNOWY LOOKING ANNOYED AT SEEING THE BOY PUSHED TO THE FLOOR

8.



THE CAMERA CUTS BACK TO A WS LOOKING AT THE TRUCK. THE BOY CRAWLS AWAY OUT OF THE SHOT. SNOWY COMES IN TO THE SHOT AND JUMPS ON TO THE TRUCK

9.



MS SHOWING SNOWY PICKING UP A LOAF OF BREAD

10.



MS OF SNOWY JUMPING DOWN FROM THE TRUCK AND TO FOLLOW SNOWY RUNNING AWAY





CAMERA PANS BACK TO SHOW A WS OF THE OFFICIAL RUNNING AWAY WITH A LOAF OF BREAD, CAMERA PANS RUNNING AFTER SNOWY CAMERA PANS TO FOLLOW HIM

12.



CAMERA CUTS TO A WS SHOWING SNOWY RUNNING THROUGH THE DOOR OF THE DESTROYED BUILDING

#### TINTIN FOUNTAIN, ELEVATION, PLAN, AND SECTION \$ IN-FT







#### TIN TIN In the Land of the Soviets











#### Russian Village Ext



Game changer model





Graveyard model

## Habibi











| habibi                            |                          |                                                                |               |
|-----------------------------------|--------------------------|----------------------------------------------------------------|---------------|
| Production:<br>Sabibi             | Set:                     | Sot:<br>Bont Exterior Cutthough<br>Details:<br>Elevation, plan |               |
| Date Required: 22/01              |                          |                                                                |               |
| Production Designer:<br>میں کohns | Drawn by:                | Draw