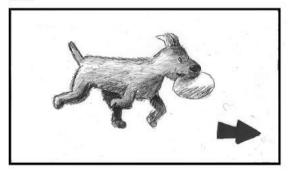

9.

MS SHOWING SNOWY PICKING UP A LOAF OF BREAD

10.

MS OF SNOWY JUMPING DOWN FROM THE TRUCK AND TO FOLLOW SNOWY RUNNING AWAY

CAMERA PANS BACK TO SHOW A WS OF THE OFFICIAL RUNNING AWAY WITH A LOAF OF BREAD, CAMERA PANS RUNNING AFTER SNOWY CAMERA PANS TO FOLLOW HIM