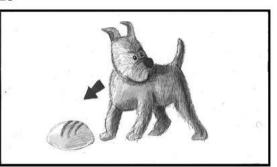

9.

MS SHOWING SNOWY PICKING UP A LOAF OF BREAD

10.

MS OF SNOWY JUMPING DOWN FROM THE TRUCK AND TO FOLLOW SNOWY RUNNING AWAY

CAMERA PANS BACK TO SHOW A WS OF THE OFFICIAL RUNNING AWAY WITH A LOAF OF BREAD, CAMERA PANS RUNNING AFTER SNOWY CAMERA PANS TO FOLLOW HIM