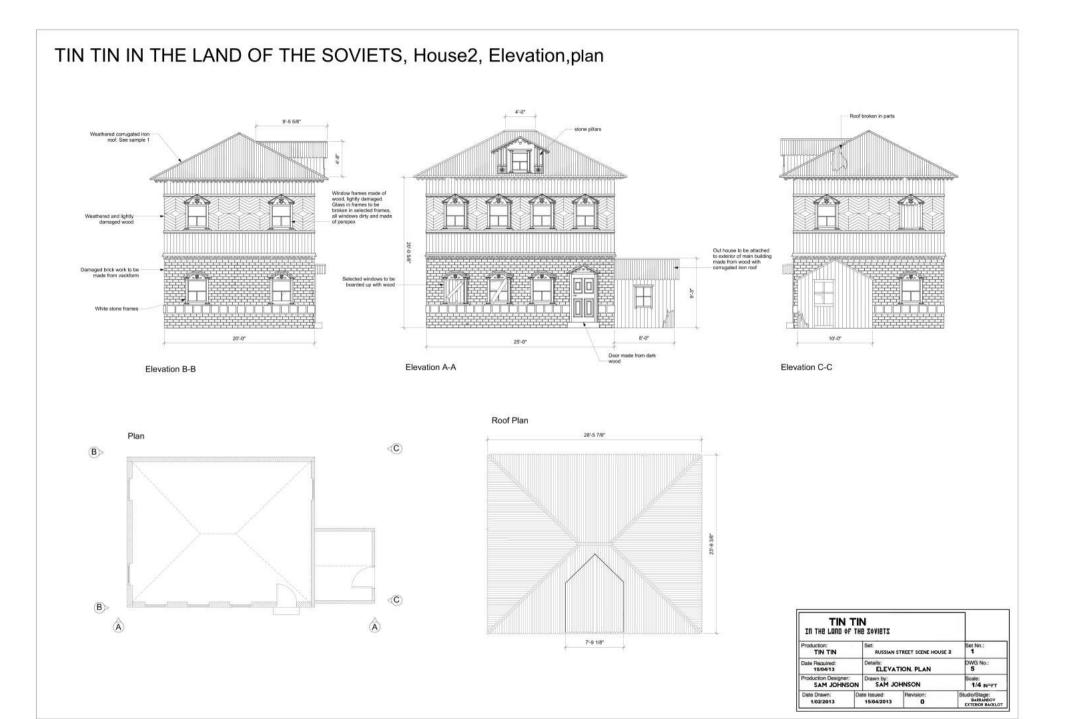

LS THE BREAD AWAY FROM HIM



THE CAMERA THEN ZOOMS IN AS HE PUSHES THE BOY TO THE FLOOR



MCU SHOWING THE BOY CRAWL AWAY IN PAIN



THE CAMERA CUTS TO CU OF SNOWY LOOKING ANNOYED AT SEEING THE BOY PUSHED TO THE FLOOR

8.



THE CAMERA CUTS BACK TO A WS LOOKING AT THE TRUCK. THE BOY CRAWLS AWAY OUT OF THE SHOT. SNOWY COMES IN TO THE SHOT AND JUMPS ON TO THE TRUCK

9.



MS SHOWING SNOWY PICKING UP A LOAF OF BREAD

10.



MS OF SNOWY JUMPING DOWN FROM THE TRUCK AND TO FOLLOW SNOWY RUNNING AWAY





CAMERA PANS BACK TO SHOW A WS OF THE OFFICIAL RUNNING AWAY WITH A LOAF OF BREAD, CAMERA PANS RUNNING AFTER SNOWY CAMERA PANS TO FOLLOW HIM

12.



CAMERA CUTS TO A WS SHOWING SNOWY RUNNING THROUGH THE DOOR OF THE DESTROYED BUILDING

#### TINTIN FOUNTAIN, ELEVATION, PLAN, AND SECTION \$ IN-FT







#### TIN TIN In the Land of the Soviets











#### Russian Village Ext



Game changer model





Graveyard model

## Habibi











| habibi                            |                          |                                                                |               |
|-----------------------------------|--------------------------|----------------------------------------------------------------|---------------|
| Production:<br>Sabibi             | Set:                     | Sot:<br>Bont Exterior Cutthough<br>Details:<br>Elevation, plan |               |
| Date Required: 22/01              |                          |                                                                |               |
| Production Designer:<br>میں کohns | Drawn by:                | Drawn